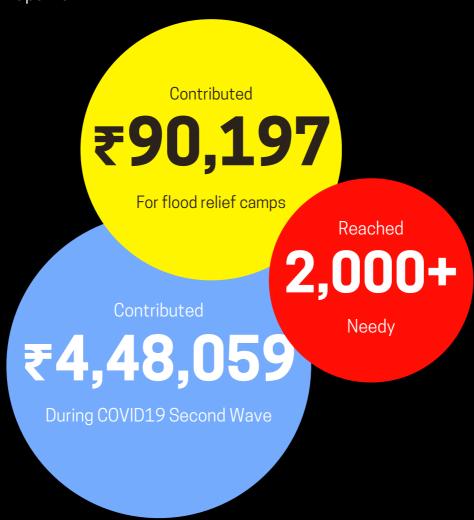

## **PROJECT ANNAPURNA**

COVID19 destroyed livelihood of many families. Many families lost their earning member, people who are daily wage labourers to private school teachers did not have money to buy essentials as everything stopped working. With support from sponsors we directly went to homes of needy families and distributed rise and essential groceries to them. We helped in getting employment opportunities to two families by donating two sewing machines. Floods affected many places this year very severely. With the support from many organizations, we organized flood relief camps in Chennai, Kadapa, Nellore, and Tirupati branches. We conducted nine clothes collection and distribution camps through the project. We supported more than 2000 people under Project Annapurna.