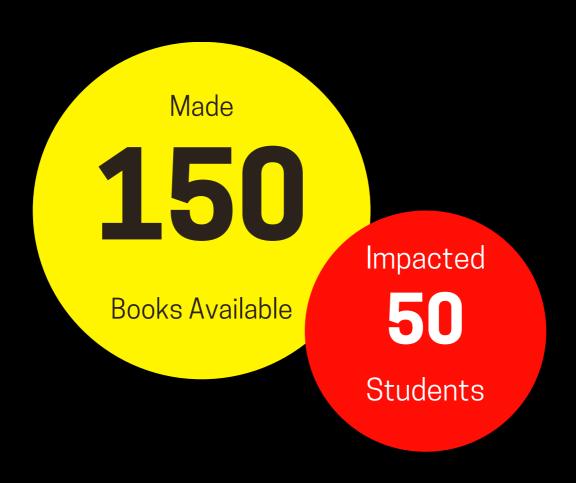

## PROJECT GRANDHALAYA

A good book is better than thousand friends, and a good friend is equal to a library. We believe in this statement and initiated this project to support those who need books. This year we shared the details of many courses and sites that provide books for free. Last year we opened a mini-library at Sharon Children Home with almost 100 books, and the impact they created is clearly visible this year. The students started reading biographies and novels. These books positively impacted the students. We acted as a bridge between a student who needed JEE books and a donor who already had these books with them.