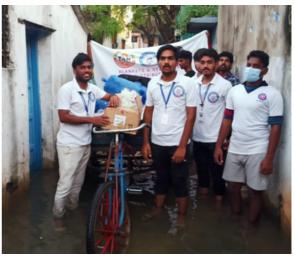

## **PROJECT ANNAPURNA**

COVID19 destroyed livelihood of many families. Many families lost their earning member, people who are daily wage labourers to private school teachers did not have money to buy essentials as everything stopped working. With support from sponsors we directly went to homes of needy families and distributed rise and essential groceries to them. We helped in getting employment opportunities to two families by donating two sewing machines. Floods affected many places this year very severely. With the support from many organizations, we organized flood relief camps in Chennai, Kadapa, Nellore, and Tirupati branches. We conducted nine clothes collection and distribution camps through the project. We supported more than 2000 people under Project Annapurna.