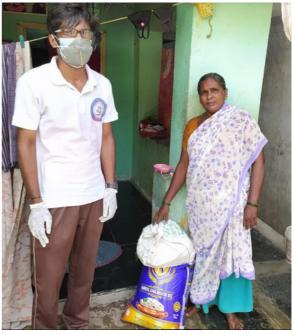

## **PROJECT VAARADHI**

We know the problems faced growing up as a poor, orphan, or semi-orphan student. Our Project Vaaradhi is initiated to support these students both emotionally and financially. We have a personalized volunteer caretaker for each student. The caretakers interact with the children twice a week and understand students' performance in academics and extra and co-curricular activities. The caretaker identifies if the student or family is in any need and notifies the project lead. The lead and the Chairman verify the condition and support the family whenever required. During COVID19's second wave, we supported families of Vaaradhi students by providing essential groceries and rice. We started tutoring sessions only for Vaaradhi students to help them grow strong in academics.

#### **KEY HIGHLIGHTS**

- Supported families by sponsoring essential groceries and rice
- Have a personalized volunteer caretaker for each student
- Support students by connecting with them emotionally
- Supporting students financially by paying school fees, purchasing wearables, and stationery
- Monthly meet with parent or guardian to discuss the overall performance of the students
- Getting regular feedback about the student from their respective school principals