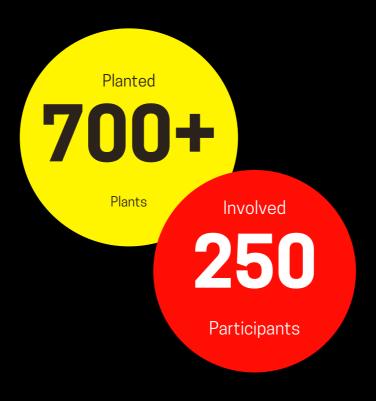

## PROJECT PARYAVARAN

To increase awareness about greenery and plants, we started a Greenery Challenge initiative. We completed two seasons and started the third season of the Greenery Challenge. We got more than 200 people who planted trees in the challenge. With support from TeluguPeople Foundation, we organized an event called Maha Vrukshotsav. Mr. Lava Kusha from TeluguPeople Foundation sponsored us and because of him this event happened in the first place. In this event, we planted 500 trees in a single day. We initiated Swaccha Vidyalaya as a new initiative this year. Under this initiative, we go to schools and explain the importance of cleanliness and its impact on health and the environment.