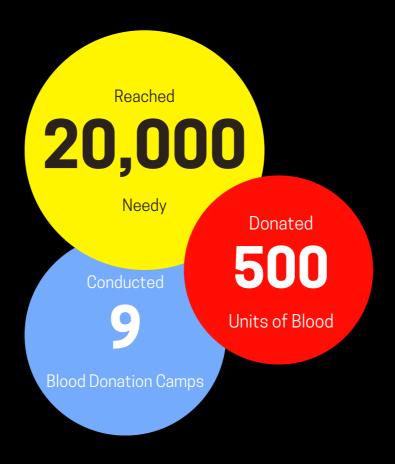

## PROJECT AAROGYA

Through Project Aarogya, during the second wave of COVID19, we sponsored the medical equipment, beds and medicine at Gurram Joshua Isolation Centre in Guntur. Along with the support from the friendly organization Sparsha in Guntur and support from organizations in CONNECT we started Telemedicine online medical consultancy for free during COVID19. With support from organizations in CONNECT we launched an app and operated it for two months to share verified and urgent information about blood, food, oxygen, and hospital beds during second wave of COVID19. We conducted nine blood donation camps in 5 branches and collected around 500 units of blood. We conducted eye camps and heart check-ups at slums and schools. The camps helped more than 15 people detect heart disease and received free treatment from the government. With support from Sparsha, we started a free medical clinic at Pragathi Nagar. The clinic will be operated on once a week and have basic health check-ups. We started creating awareness about organ donation, and our team registered to donate organs after death. Under the initiative Bharosa, we supported two volunteers sponsoring partial hospital bills.