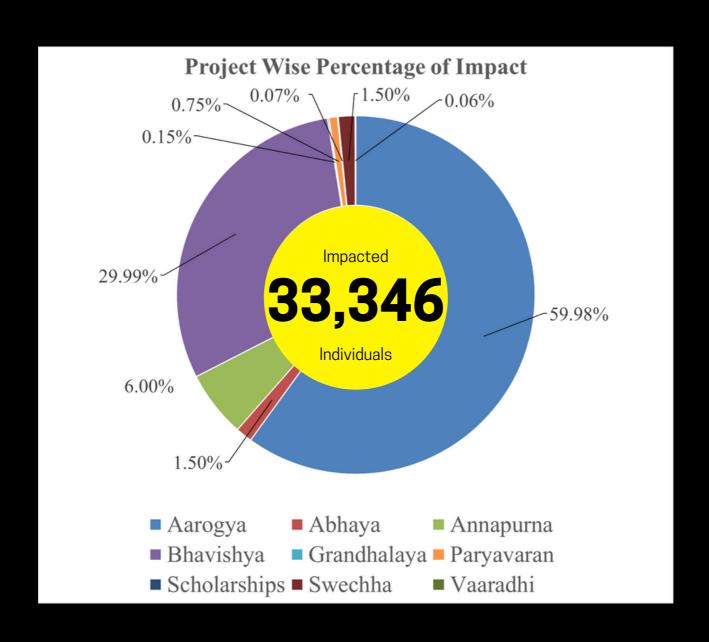

With these projects we reached more than 33,000 needy people from April 2021 to March 2022. We organized Student Empowerment Trainings, Career Guidance sessions, books distribution, blood and health camps, menstrual hygiene awareness sessions, food and clothes collection and distribution camps and many more. With the strong volunteer network, support from partner organizations and guidance from the advisory board we aim to serve more who need quick attention.

#### **IMPACT REPORT 2021-22**

In the impact report, we measure how many people benefitted directly and indirectly from our projects. The number of people we impacted is a minimum estimate of the number we believe we have impacted, and we think there are even more people who got impacted but were not known to us.