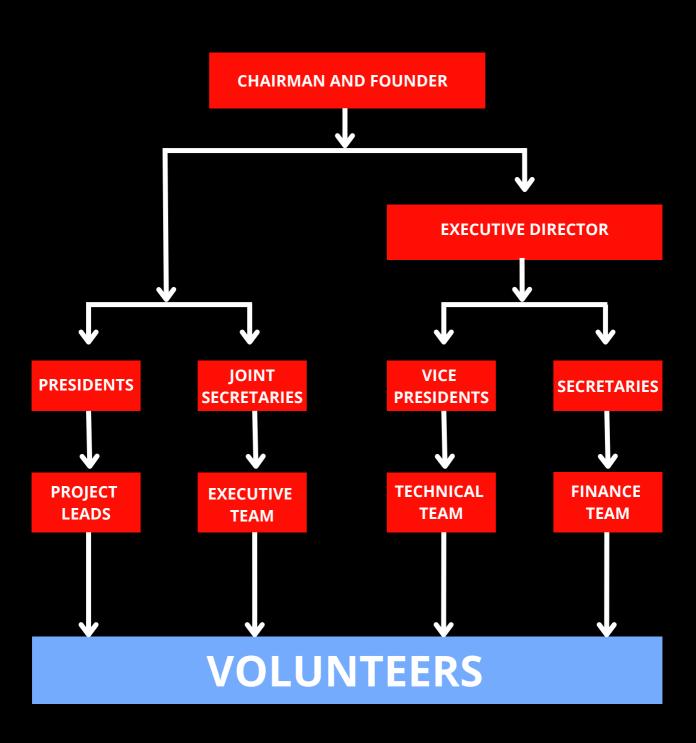

the branches. We started training the core team consisting of President, Vice-President, Secretary, and Joint-Secretary. With the help of core team we created a team of dedicated volunteers and trained the most active volunteers as project leads. We selected and trained volunteers to create and share content on social media. With the support of the core team we developed a local advisory board to support the branch. Next to support needy in the local branch we needed to develop a strong local network to support our activities which led us to collaborate with schools, hospitals, blood banks, old-age homes and orphanages. With strong advisory board, project leads, core team and local network we stabilized in many of our branches and are ready to serve more needy.

## **ORGANIZATION CHART**



## **PROJECTS**



## **PROJECT BHAVISHYA**



We are dedicated to supporting underprivileged students get the best education in academics and overall development in their skills. Our team visited government schools and organized Career Guidance and Student Empowerment Training sessions. We designed a book named Bhavishya – the book with data containing various career opportunities and scholarships available for students. We distributed more than 1600 books for free in government schools we visited. We organized Children Fest, a three-day event at Sri Sarada Niketan Public School at Martur. We interacted with the children and identified the needs of students in the hostel. We contributed directly and helped bring sponsors to develop the necessary infrastructure required in the school. We