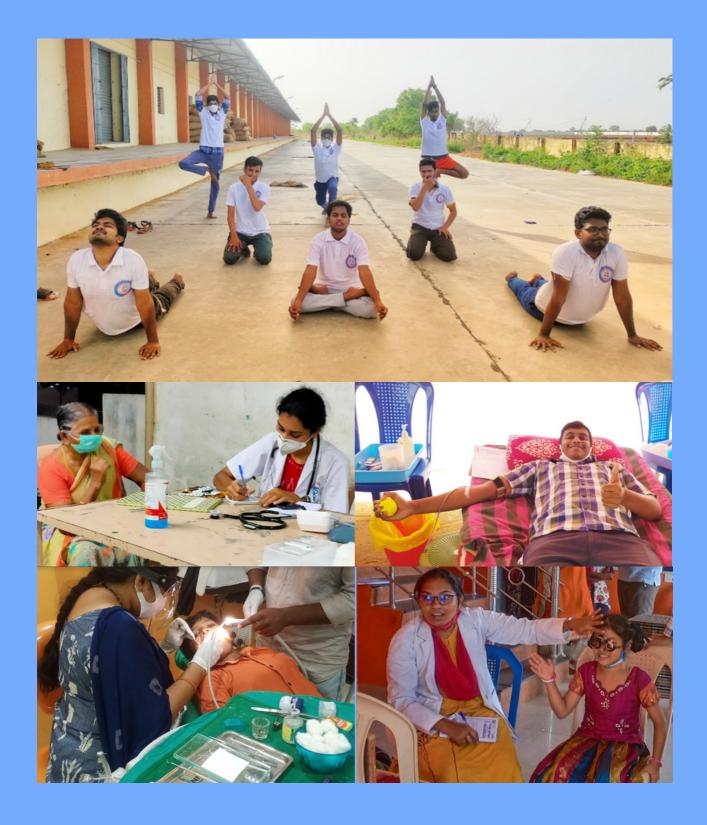

## PROJECT AAROGYA

Through Project Aarogya, during the second wave of COVID19, we sponsored the medical equipment, beds and medicine at Gurram Joshua Isolation Centre in Guntur. Along with the support from the friendly organization Sparsha in Guntur and support from organizations in CONNECT we started Telemedicine online medical consultancy for free during COVID19. With support from organizations in CONNECT we launched an app and operated it for two months to share verified and urgent information about blood, food, oxygen, and hospital beds during second wave of COVID19. We conducted nine blood donation camps in 5 branches and collected around 500 units of blood. We conducted eye camps and heart check-ups at slums and schools. The camps helped more than 15 people detect heart disease and received free treatment from the government. With support from Sparsha, we started a free medical clinic at Pragathi Nagar. The clinic will be operated on once a week and have basic health check-ups. We started creating awareness about organ donation, and our team registered to donate organs after death. Under the initiative Bharosa, we supported two volunteers sponsoring partial hospital bills.

## PROJECT PARYAVARAN

To increase awareness about greenery and plants, we started a Greenery Challenge initiative. We completed two seasons and started the third season of the Greenery Challenge. We got more than 200 people who planted trees in the challenge. With support from TeluguPeople Foundation, we organized an event called Maha Vrukshotsav. Mr. Lava Kusha from TeluguPeople Foundation sponsored us and because of him this event happened in the first place. In this event, we planted 500 trees in a single day. We initiated Swaccha Vidyalaya as a new initiative this year. Under this initiative, we go to schools and explain the importance of cleanliness and its impact on health and the environment.