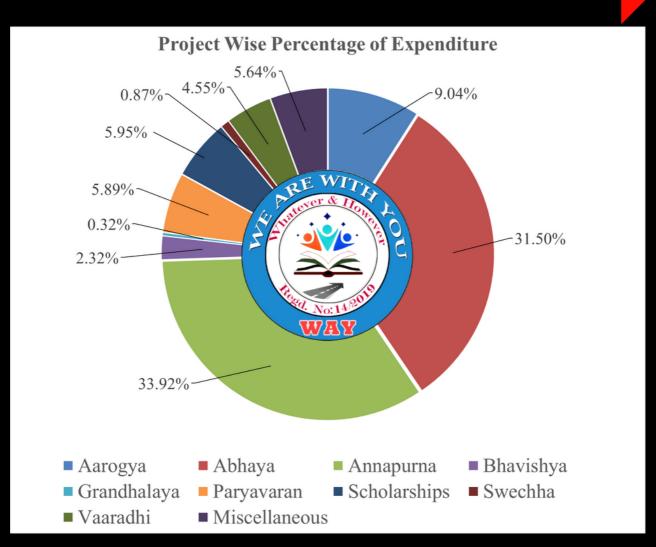

#### Financial Report 2021-22

**₹ 17,27,111** 

**Total Fund Raised** 

**₹ 16,15,090** 

Total Expenditure

<sup>\*</sup>The miscellaneous expenditure includes purchase, servicing of equipment, and transport expenses for volunteers to organize events.