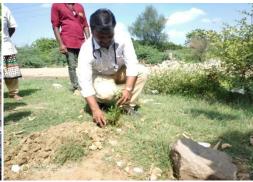

# • Environment Responsibility

Nature gave us a lot of benefits. It is our responsibility to give back to nature. So, we have planted more than 100 trees to protect the environment in and around city of Guntur.