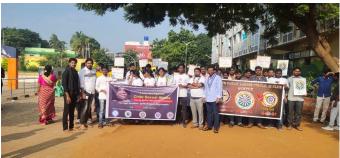

#### • Women Empowerment

Child sexual abuse is one of the major concerns of girls these days. To create awareness on child sexual abuse, with the guidance from Padala Charitable Trust, and in association with organizations like Padma Poojitha Foundation, Round Table Guntur, Sparsha Foundation, and D-Help Foundation we organised a rally from NTR Stadium to Sankar Villas centre Guntur. The rally created awareness among more than 1000 participants. Along with this rally we organised awareness sessions in slum areas at Guntur and empowered more than 250 women.