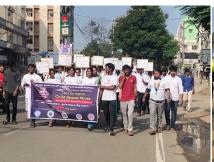

#### • Women Empowerment

Child sexual abuse is one of the major concerns of girls these days. To create awareness on child sexual abuse, with the guidance from Padala Charitable Trust, and in association with organizations like Padma Poojitha Foundation, Round Table Guntur, Sparsha Foundation, and D-Help Foundation we organised a rally from NTR Stadium to Sankar Villas centre Guntur. The rally created awareness among more than 1000 participants. Along with this rally we organised awareness sessions in slum areas at Guntur and empowered more than 250 women.