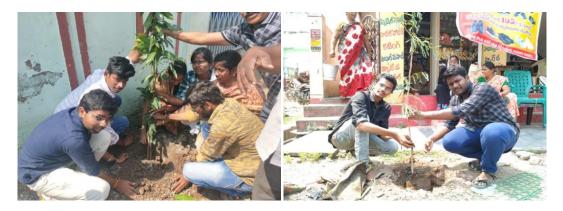

# • Environment Responsibility

Nature gave us a lot of benefits. It is our responsibility to give back to nature. So, we have planted more than 100 trees to protect the environment in and around city of Guntur.